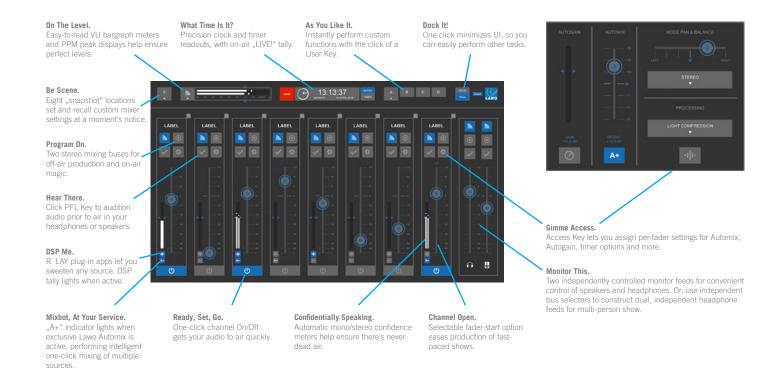

#### WHAT IS IT?

It's R∃LAY, from Lawo, and it's bringing something new to broadcasting: the VRX Virtual Radio Mixer.

R∃LAY VRX is a powerful mixing console that runs in a virtualized PC environment. No racks of gear to devour space and money – R∃LAY Virtual Radio Mixers run on a standard PC or laptop\*. The intuitive, multitouch-enabled screen interface makes R∃LAY easy to use.

#### RADIO IN A BAG.

The R∃LAY VRX<sup>4/8</sup>+ bundle is a fully-featured portable studio, complete with analog and digital I/O and 4- or 8-fader virtual mixer. Just tuck your touchscreen laptop loaded with R∃LAY software into the heavy-duty R∃LAY backpack along with your A\_OnAir4 audio interface, grab your favorite mic and headset, and you're ready to make great radio from just about anywhere. R∃LAY is perfectly suited to: