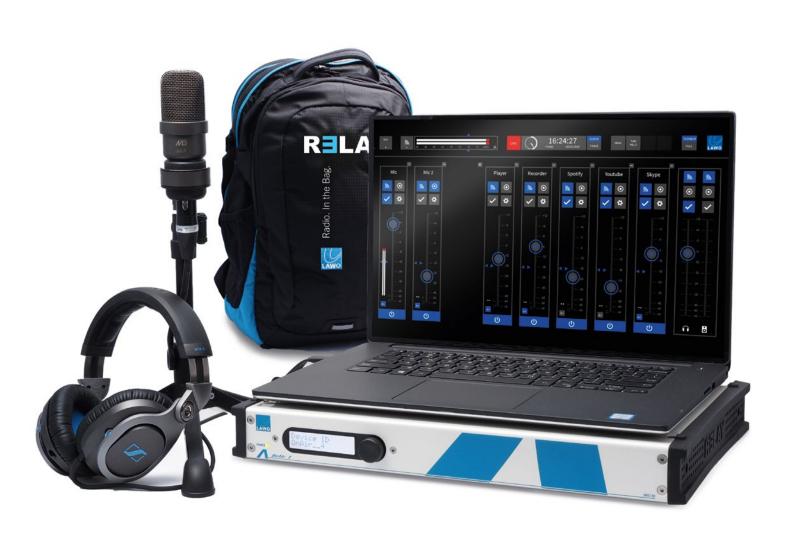

#### WHAT IS IT?

It's R∃LAY, from Lawo, and it's bringing something new to broadcasting: the VRX Virtual Radio Mixer.

R∃LAY VRX is a powerful mixing console that runs in a virtualized PC environment. No racks of gear to devour space and money – R∃LAY Virtual Radio Mixers run on a standard PC or laptop\*. The intuitive, multitouch-enabled screen interface makes R∃LAY easy to use.

#### RADIO IN A BAG.

The R∃LAY VRX<sup>4/8</sup>+ bundle is a fully-featured portable studio, complete with analog and digital I/O and 4- or 8-fader virtual mixer. Just tuck your touchscreen laptop loaded with R∃LAY software into the heavy-duty R∃LAY backpack along with your A\_OnAir4 audio interface, grab your favorite mic and headset, and you're ready to make great radio from just about anywhere. R∃LAY is perfectly suited to:

<sup>\*</sup> The R3LAY VRX48+ bundle "Radio In A Bag" includes 4- or 8-fader virtual mixer software, A\_OnAir4 audio I/O interface and heavy-duty backpack; Windows® 10 laptop (user-supplied) is required.