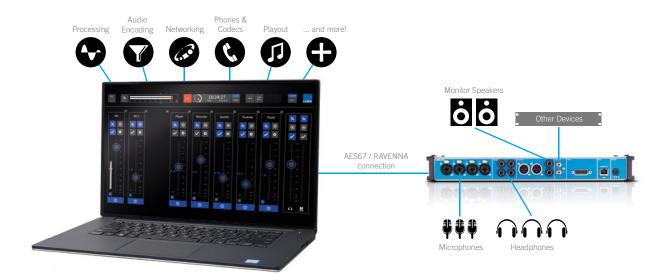

#### MORE THAN JUST MIXING.

R3LAY doesn't stop with setting talent free – with R3LAY, producers can go on the road, too.

Because R∃LAY takes advantage of today's insanely powerful modern PC platforms to mix broadcast audio, there's plenty of processing power left over. Using a variety of plug-in apps from R3LAY partners, R3LAY virtual mixers can actually take care of broadcast chores that a traditional console would require extra rack-mount hardware to perform.

And, of course, R3LAY connects with standard Audio-over-IP hardware that supports the AES67 networking standard. In fact, some clients have told us that R3LAY is so powerful, they'll use it for in-station as well as on-the-go applications.

Native apps available for R∃LAY include the following tools:

- Voice Processing
- Final Audio Processing
- Stereo Declipping
- Profanity Delay
- Automation/Playout
- Bidirectional Codecs
- Multi-line Broadcast Phones
- Web Streaming/Encoding Virtual Sound Card Virtual Patch Bay